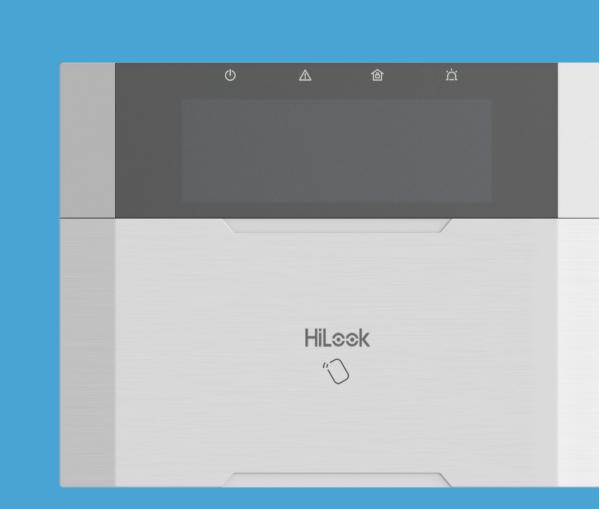

he devices with simple touches
- Able to share access with family, friends, and colleagues



Scan the QR code to download HikConnect

### CCTV Cameras



#### T262 Intelligent Dual IR Network Camera

- High-quality image with 6MP resolution
- Dual IR lights to enhance night vision
- Intelligent Al with human and vehicle detection
- Clear imaging against strong backlight due to 120 dB WDR technology
- Built-in microphone for real-time audio security



#### **T269 Active Colour** Deterrence Camera

- Full-colour night vision
- Active deterrence from blue and red flashing lights
- Intelligent Al with human and vehicle detection
- Two-way talk and audio with inbuilt mic and speakers

## IP Intercom Kit



**POE Switch** 



**Indoor Monitor** 



**Door Station** 

## Alarm System



Panel



Keypad





**Outdoor Siren** 





**PIR Detector**