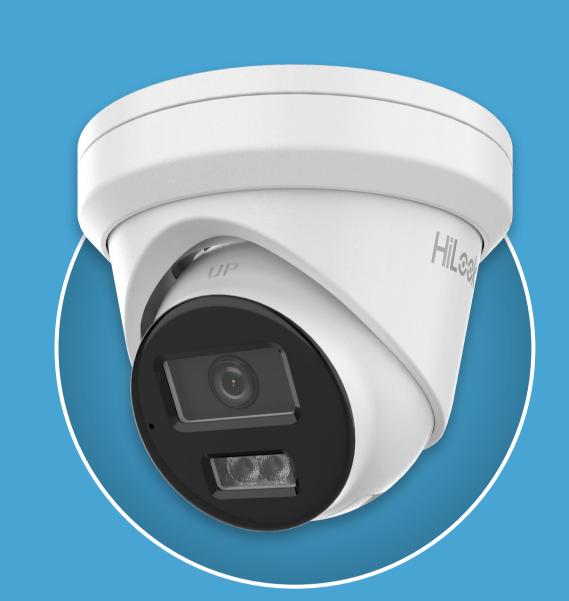

#### T262 Intelligent Dual IR Network Camera

- High-quality image with 6MP resolution
- Dual IR lights to enhance night vision
- Intelligent Al with human and vehicle detection
- Clear imaging against strong backlight due to 120 dB WDR technology
- Built-in microphone for real-time audio security