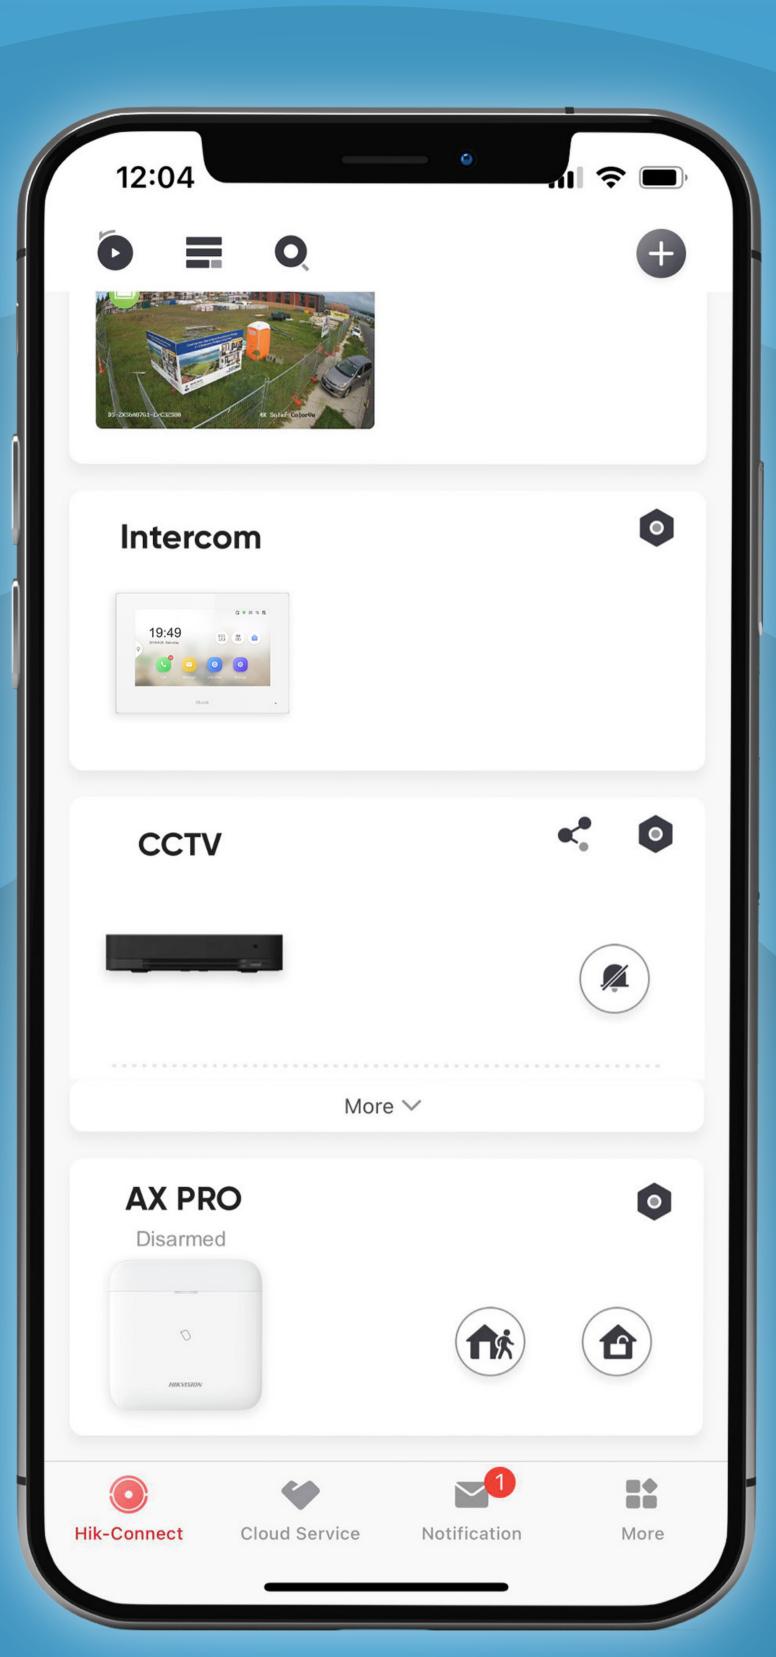

# HiLœk One App Security Solution

Team Mode Scalable security anytime and anywhere

Hik-Connect Unified Security, From Residence to Business

**Personal** Mode Security at the tap of your finger

#### Manage all your devices from one app

- Receive accurate and timely notifications and alerts
- Easily manage all the devices with simple touches
- Able to share access with family, friends, and colleagues

Scan the QR code to download HikConnect