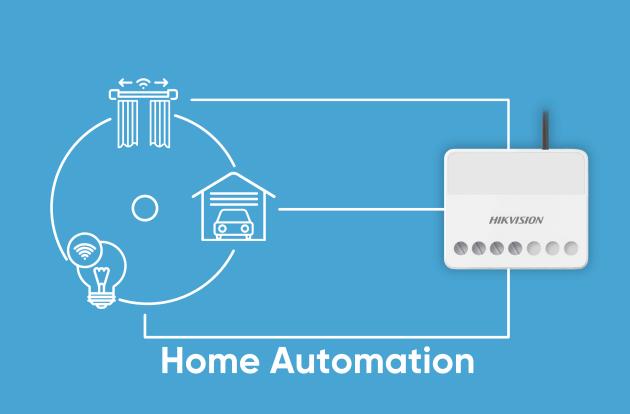

#### Manage all your devices from one app

- Receive accurate and timely notifications and alerts
- Easily manage all the devices with simple touches
- Able to share access with family, friends, and colleagues