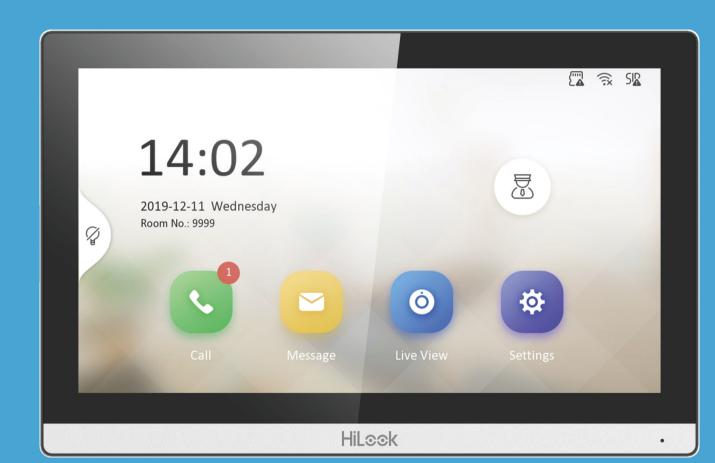

ive accurate and timely notifications and alerts
- Easily manage all the devices with simple touches
- Able to share access with family, friends, and colleagues



Scan the QR code to download HikConnect

### CCTV Cameras



#### T262 Intelligent Dual IR Network Camera

- High-quality image with 6MP resolution
- Dual IR lights to enhance night vision
- Intelligent Al with human and vehicle detection
- Clear imaging against strong backlight due to 120 dB WDR technology
- Built-in microphone for real-time audio security



#### **T269 Active Colour** Deterrence Camera

- Full-colour night vision
- Active deterrence from blue and red flashing lights
- Intelligent Al with human and vehicle detection
- Two-way talk and audio with inbuilt mic and speakers

## IP Intercom Kit



**POE Switch** 



**Indoor Monitor** 



**Door Station** 

## Alarm System



Panel



Keypad





**Outdoor Siren** 





**PIR Detector**