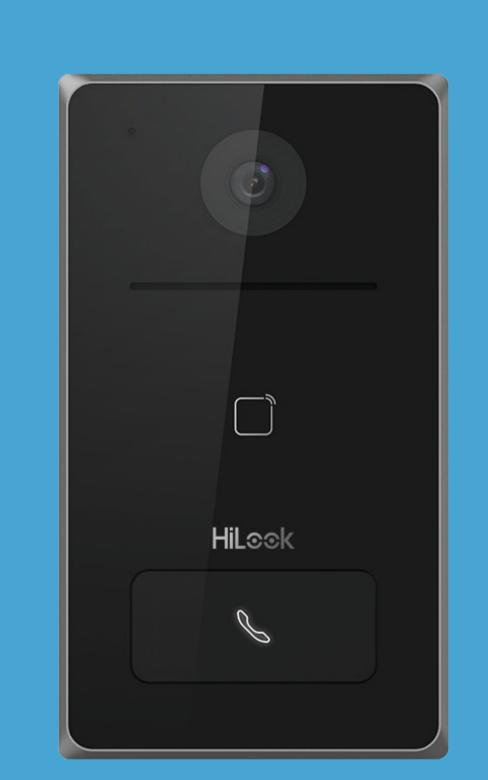

notifications and alerts
- Easily manage all the devices with simple touches
- Able to share access with family, friends, and colleagues



Scan the QR code to download HikConnect

### CCTV Cameras



#### T262 Intelligent Dual IR Network Camera

- High-quality image with 6MP resolution
- Dual IR lights to enhance night vision
- Intelligent Al with human and vehicle detection
- Clear imaging against strong backlight due to 120 dB WDR technology
- Built-in microphone for real-time audio security



#### **T269 Active Colour** Deterrence Camera

- Full-colour night vision
- Active deterrence from blue and red flashing lights
- Intelligent Al with human and vehicle detection
- Two-way talk and audio with inbuilt mic and speakers

## IP Intercom Kit



**POE Switch** 



**Indoor Monitor** 



**Door Station** 

## Alarm System



Panel



Keypad





**Outdoor Siren** 





**PIR Detector**