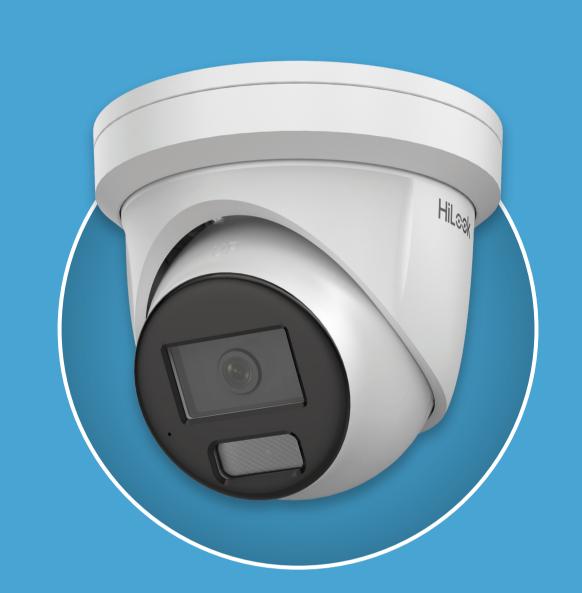

#### **T269 Active Colour** Deterrence Camera

- Full-colour night vision
- Active deterrence from blue and red flashing lights
- Intelligent Al with human and vehicle detection
- Two-way talk and audio with inbuilt mic and speakers